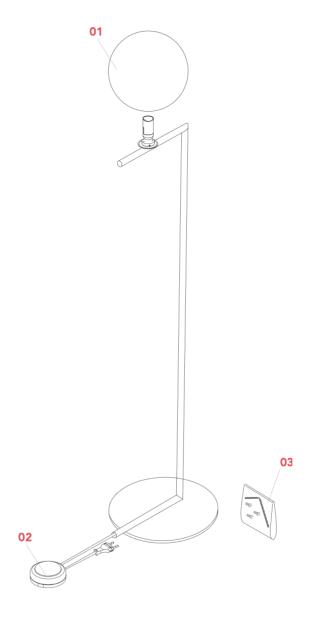

# IC F1

Designed by Michael Anastassiades, 2014

F3173030

ΕN

 $\textbf{01. F3136030A} \ - \text{Glass diffuser 1 assembly for black version}$ 

**02. RF28045** – Led 220/240V 40-250W 4-100W Rondò dimmer

03. RF3130100 – Screw kit with Allen key for base assembly