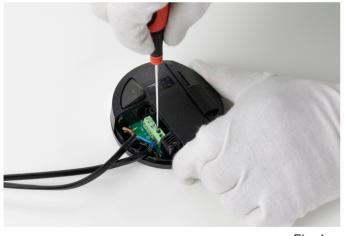

### RF28045

LED RONDÒ DIMMER 220-240V 40-250W 4-100W

Fig.5

Remove the cable clamp and disconnect the cables from the green terminal box.

Fig.6

Assemble now the new dimmer: Connect the cables respecting the polarities, lock the wires by positioning the cable clamp and then fasten the three screws, cover the green terminal box with the triangle cover, turn the dimmer box, fasten the screw and stick-on the rubber pads.