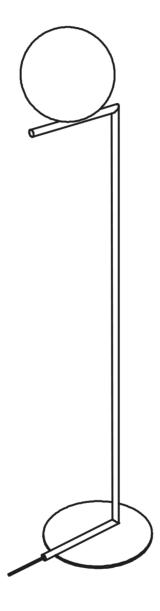

# IC F1

Designed by Michael Anastassiades, 2014

F3173030

ΕN

 $\textbf{01. F3136030A} \ - \text{Glass diffuser 1 assembly for black version}$ 

**02. RF28045** – Led 220/240V 40-250W 4-100W Rondò dimmer

03. RF3130100 – Screw kit with Allen key for base assembly