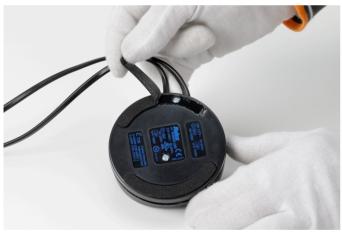

## RF28045

LED RONDÒ DIMMER 220-240V 40-250W 4-100W

Fig.3

Turn the dimmer box and remove the terminal cover;

Fig.4

Unfasten the three screws of the cable clamps;

ΕN