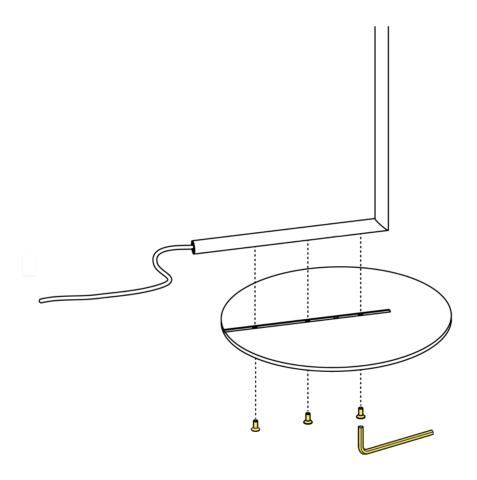

# RF3130100

SCREW KIT WITH ALLEN KEY FOR BASE ASSEMBLY

WARNING! When installing and whenever acting on the appliance, ensure that the power supply has been switched off. For the installation of the spare-part, it is necessary to consult a qualified electrician.

ΕN

## RF3130100

SCREW KIT WITH ALLEN KEY FOR BASE ASSEMBLY

Fig.1

Assemble the base (C) onto the lamp body (B) by fastening the 3 screws (D) with the Allen key supplied with the kit.