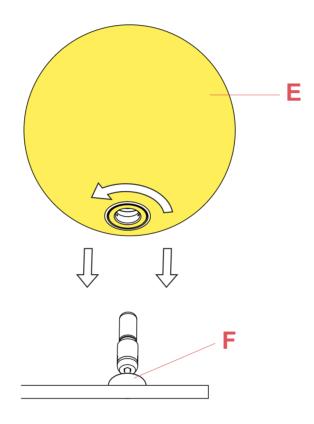

## F3136030A

GLASS DIFFUSER 1 ASSEMBLY FOR BLACK VERSION

Fig.1

Assemble the glass diffuser (E) by fastening it delicately to the lamp body's ferrule (F).

ΕN