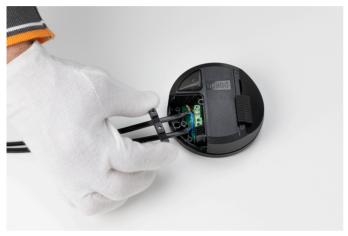

## RF28045

LED RONDÒ DIMMER 220-240V 40-250W 4-100W

Fig.3

Turn the dimmer box and remove the terminal cover;

Fig.4

Unfasten the three screws of the cable clamps;

ΕN

### RF28045

LED RONDÒ DIMMER 220-240V 40-250W 4-100W

Fig.5

Remove the cable clamp and disconnect the cables from the green terminal box.

Fig.6

Assemble now the new dimmer: Connect the cables respecting the polarities, lock the wires by positioning the cable clamp and then fasten the three screws, cover the green terminal box with the triangle cover, turn the dimmer box, fasten the screw and stick-on the rubber pads.