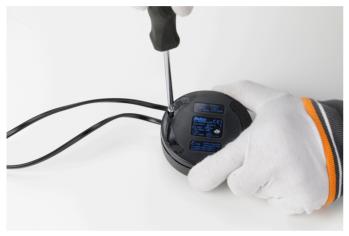

### RF28045

LED RONDÒ DIMMER 220-240V 40-250W 4-100W

Fig.1

Open the box of the damaged dimmer. For the opening, it is necessary to remove the rubber pad from underneath the dimmer box;

Fig.2

Unfasten the screw that locks the triangle terminal cover.