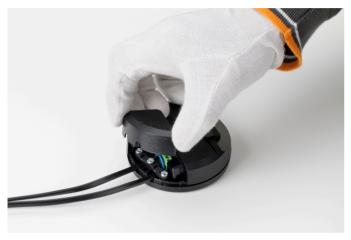

### RF28045

LED RONDÒ DIMMER 220-240V 40-250W 4-100W

Fig.5

Remove the cable clamp and disconnect the cables from the green terminal box.

Fig.6

Assemble now the new dimmer: Connect the cables respecting the polarities, lock the wires by positioning the cable clamp and then fasten the three screws, cover the green terminal box with the triangle cover, turn the dimmer box, fasten the screw and stick-on the rubber pads.