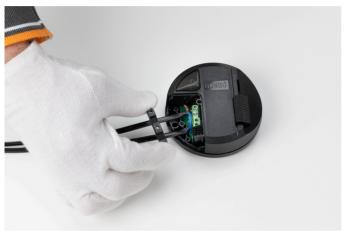

## RF28045

LED 220/240V 40-250W 4-100W RONDO' DIMMER

Fig.3

Turn the dimmer box and remove the terminal cover;

Fig.4

Unfasten the three screws of the cable clamps;