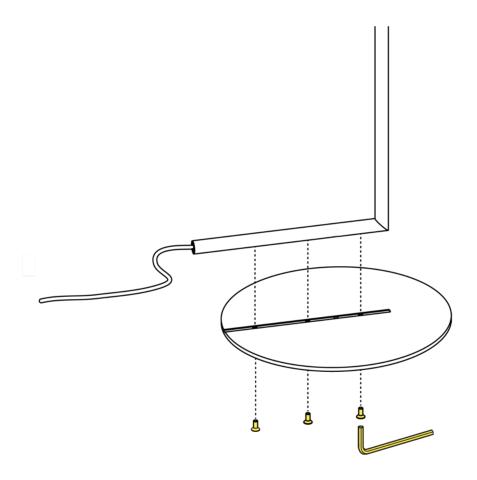

# RF3130100

SCREW KIT WITH ALLEN KEY FOR BASE ASSEMBLY

WARNING! When installing and whenever acting on the appliance, ensure that the power supply has been switched off. For the installation of the spare-part, it is necessary to consult a qualified electrician.

## RF3130100

SCREW KIT WITH ALLEN KEY FOR BASE ASSEMBLY

Fig.1

Assemble the base (C) onto the lamp body (B) by fastening the 3 screws (D) with the Allen key supplied with the kit.