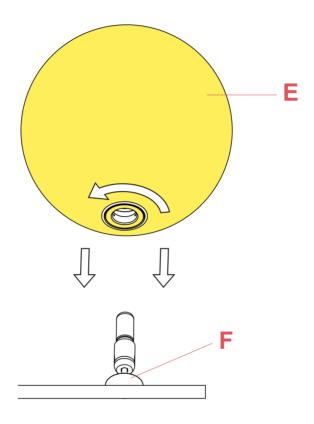

## F3137030A

GLASS DIFFUSER 2 ASSEMBLY FOR BLACK VERSION

Fig.1

Assemble the glass diffuser (E) by fastening it delicately to the lamp body's ferrule (F).

ΕN

IC F2 F3174030

**RF28045**LED 220/240V 40-250W 4-100W RONDO' DIMMER