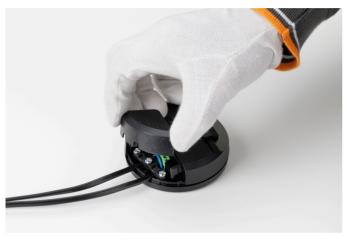

### RF28045

LED 220/240V 40-250W 4-100W RONDO' DIMMER

Fig.5

Remove the cable clamp and disconnect the cables from the green terminal box.

Fig.6

Assemble now the new dimmer: Connect the cables respecting the polarities, lock the wires by positioning the cable clamp and then fasten the three screws, cover the green terminal box with the triangle cover, turn the dimmer box, fasten the screw and stick-on the rubber pads.