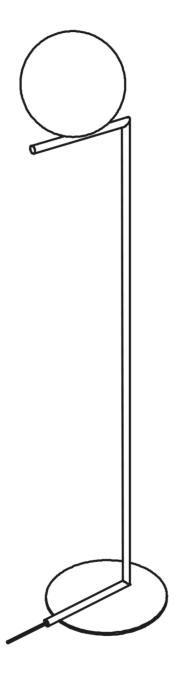

# IC F2

Designed by Michael Anastassiades, 2014

F3174030

ΕN

**01. F3137030A** – Glass diffuser 2 assembly for black version

**02. RF28045** – Led 220-240V 40-250W 4-100W Rondò dimmer

03. RF3130100 – Screw kit with Allen key for base assembly