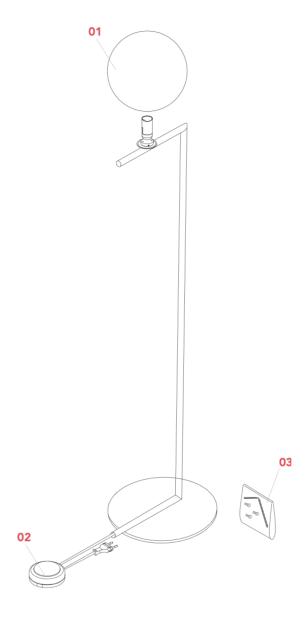

# IC F2

Designed by Michael Anastassiades, 2014

F3174030

ΕN

**01. F3137030A** – Glass diffuser 2 assembly for black version

**02. RF28045** – Led 220-240V 40-250W 4-100W Rondò dimmer

03. RF3130100 – Screw kit with Allen key for base assembly