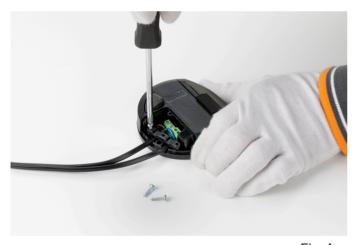

### RF28045

LED 220/240V 40-250W 4-100W RONDO' DIMMER

Fig.1

Open the box of the damaged dimmer. For the opening, it is necessary to remove the rubber pad from underneath the dimmer box;

Fig.2

Unfasten the screw that locks the triangle terminal cover.