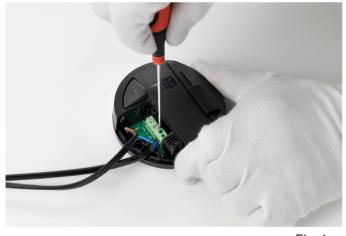

### RF28045

LED 220/240V 40-250W 4-100W RONDO' DIMMER

Fig.5

Remove the cable clamp and disconnect the cables from the green terminal box.

Fig.6

Assemble now the new dimmer: Connect the cables respecting the polarities, lock the wires by positioning the cable clamp and then fasten the three screws, cover the green terminal box with the triangle cover, turn the dimmer box, fasten the screw and stick-on the rubber pads.