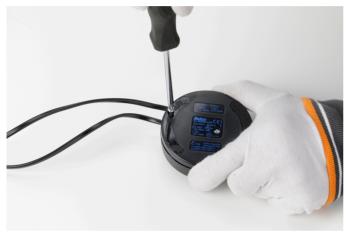

### RF28045

LED 220/240V 40-250W 4-100W RONDO' DIMMER

Fig.1

Open the box of the damaged dimmer. For the opening, it is necessary to remove the rubber pad from underneath the dimmer box;

Fig.2

Unfasten the screw that locks the triangle terminal cover.