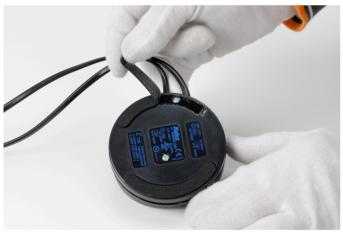

## RF28045

LED 220/240V 40-250W 4-100W RONDO' DIMMER

Fig.3

Turn the dimmer box and remove the terminal cover;

Fig.4

Unfasten the three screws of the cable clamps;