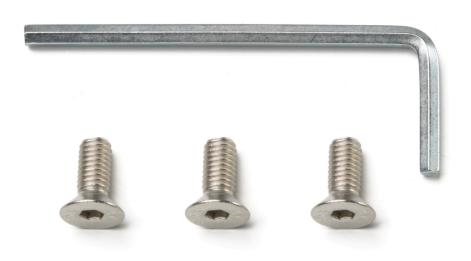

## RF3130100

SCREW KIT WITH ALLEN KEY FOR BASE ASSEMBLY

Fig.1

Assemble the base (C) onto the lamp body (B) by fastening the 3 screws (D) with the Allen key supplied with the kit.