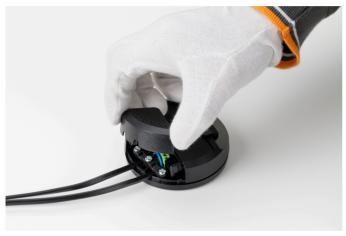

### RF28045

LED 220/240V 40-250W 4-100W RONDO' DIMMER

Fig.3

Turn the dimmer box and remove the terminal cover;

Fig.4

Unfasten the three screws of the cable clamps;

#### ΕN

#### RF28045

LED 220/240V 40-250W 4-100W RONDO' DIMMER

Fig.5

Remove the cable clamp and disconnect the cables from the green terminal box.

Fig.6

Assemble now the new dimmer: Connect the cables respecting the polarities, lock the wires by positioning the cable clamp and then fasten the three screws, cover the green terminal box with the triangle cover, turn the dimmer box, fasten the screw and stick-on the rubber pads.