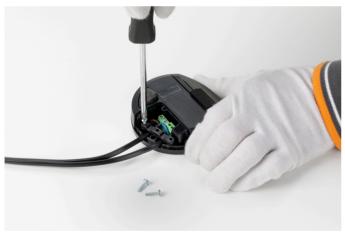

#### RF28045

LED 220/240V 40-250W 4-100W RONDO' DIMMER

Fig.5

Remove the cable clamp and disconnect the cables from the green terminal box.

Fig.6

Assemble now the new dimmer: Connect the cables respecting the polarities, lock the wires by positioning the cable clamp and then fasten the three screws, cover the green terminal box with the triangle cover, turn the dimmer box, fasten the screw and stick-on the rubber pads.

#### ΕN