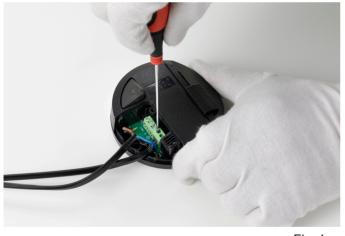

### RF28045

LED 220/240V 40-250W 4-100W RONDO' DIMMER

Fig.3

Turn the dimmer box and remove the terminal cover;

Fig.4

Unfasten the three screws of the cable clamps;