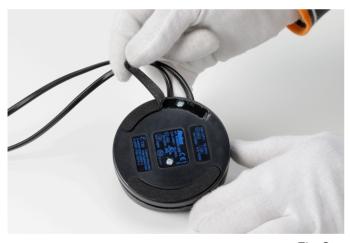

#### RF28045

LED 220/240V 40-250W 4-100W RONDO' DIMMER

Fig.1

Open the box of the damaged dimmer. For the opening, it is necessary to remove the rubber pad from underneath the dimmer box;

Fig.2

Unfasten the screw that locks the triangle terminal cover.

ΕN

### RF28045

LED 220/240V 40-250W 4-100W RONDO' DIMMER

Fig.3

Turn the dimmer box and remove the terminal cover;

Fig.4

Unfasten the three screws of the cable clamps;