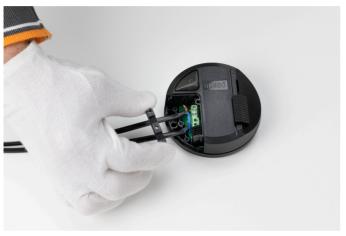

#### RF28045

LED 220/240V 40-250W 4-100W RONDO' DIMMER

Fig.1

Open the box of the damaged dimmer. For the opening, it is necessary to remove the rubber pad from underneath the dimmer box;

Fig.2

Unfasten the screw that locks the triangle terminal cover.