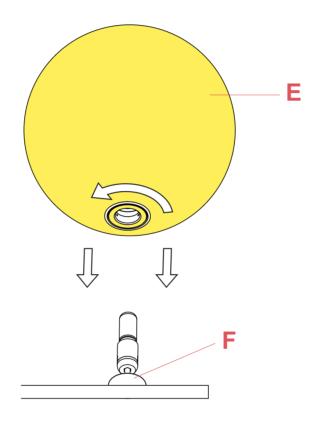

### F3137057

GLASS DIFFUSER 2 ASSEMBLY FOR CHROME VERSION

Fig.1

Assemble the glass diffuser (E) by fastening it delicately to the lamp body's ferrule (F).

ΕN

IC F2 F3174057