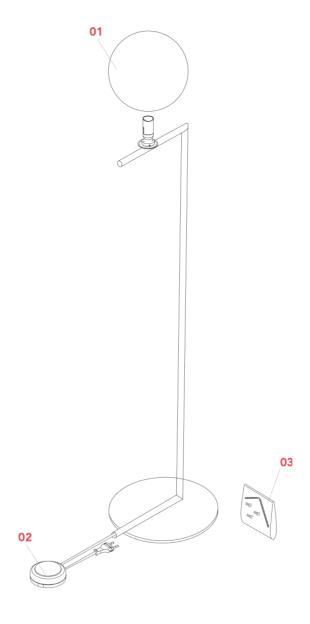

# IC F2

Designed by Michael Anastassiades, 2014

F3174057

ΕN

**01. F3137057** – Glass diffuser 2 assembly for chrome version

**02. RF28045** – Led 220/240V 40-250W 4-100W Rondò dimmer

03. RF3130100 – Screw kit with Allen key for base assembly