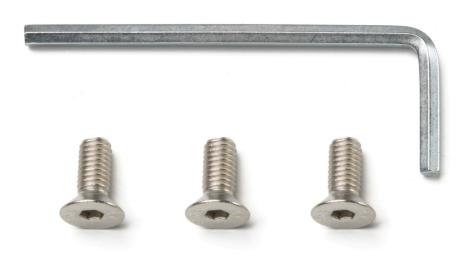

### RF3130100

SCREW KIT WITH ALLEN KEY FOR BASE ASSEMBLY

Fig.1

Assemble the base (C) onto the lamp body (B) by fastening the 3 screws (D) with the Allen key supplied with the kit.