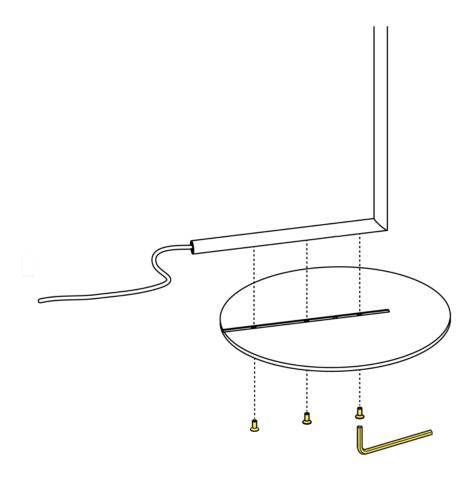

### RF3130100

SCREW KIT WITH ALLEN KEY FOR BASE ASSEMBLY

Fig.1

Assemble the base (C) onto the lamp body (B) by fastening the 3 screws (D) with the Allen key supplied with the kit.