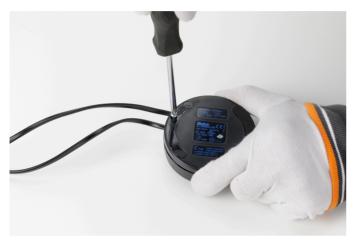

### RF28045

LED RONDÒ DIMMER 220-240V 40-250W 4-100W

Fig.1

Open the box of the damaged dimmer. For the opening, it is necessary to remove the rubber pad from underneath the dimmer box;

Fig.2

Unfasten the screw that locks the triangle terminal cover.