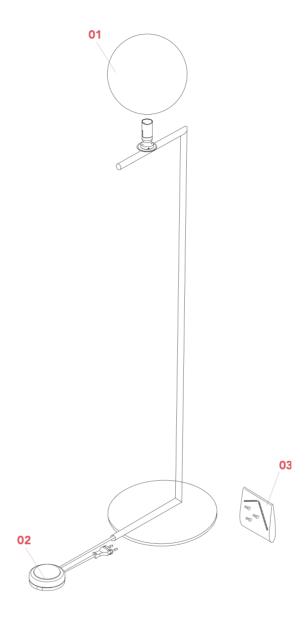

# IC F1

Designed by Michael Anastassiades, 2014

F3173057

ΕN

**01. F3136057** – Glass diffuser 1 assembly for chrome version

**02. RF28045** – Led 220-240V 40-250W 4-100W Rondò dimmer

03. RF3130100 – Screw kit with Allen key for base assembly