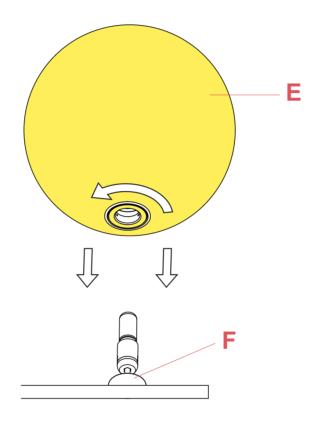

## F3136057

GLASS DIFFUSER 1 ASSEMBLY FOR CHROME VERSION

Fig.1

Assemble the glass diffuser (E) by fastening it delicately to the lamp body's ferrule (F).