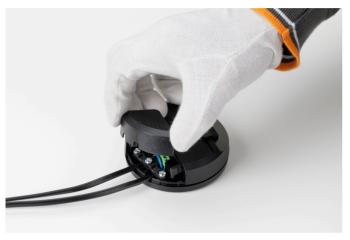

## RF28045

LED RONDÒ DIMMER 220-240V 40-250W 4-100W

Fig.3

Turn the dimmer box and remove the terminal cover;

Fig.4

Unfasten the three screws of the cable clamps;