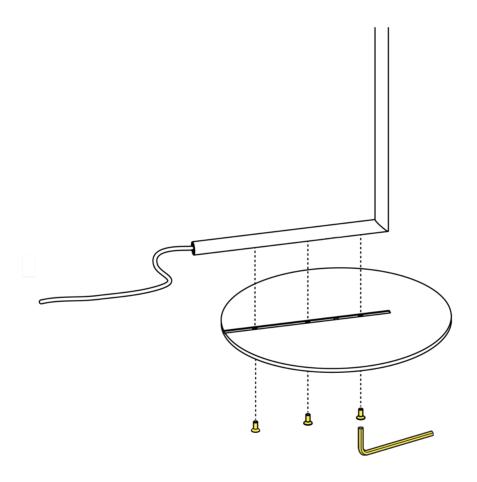

## RF3130100

SCREW KIT WITH ALLEN KEY FOR BASE ASSEMBLY

Fig.1

Assemble the base (C) onto the lamp body (B) by fastening the 3 screws (D) with the Allen key supplied with the kit.