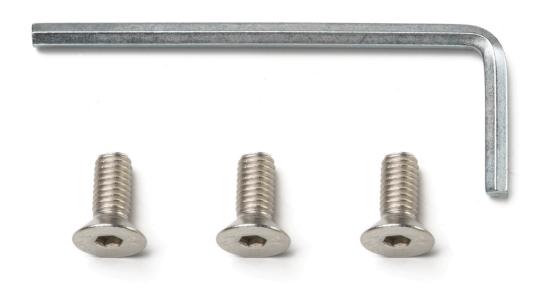

## RF3130100

SCREW KIT WITH ALLEN KEY FOR BASE ASSEMBLY

Fig.1

Assemble the base (C) onto the lamp body (B) by fastening the 3 screws (D) with the Allen key supplied with the kit.