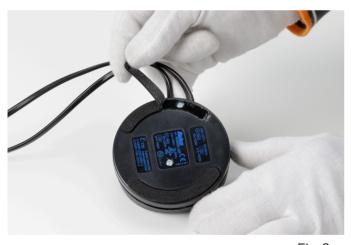

### RF28045

LED RONDÒ DIMMER 220-240V 40-250W 4-100W

Fig.1

Open the box of the damaged dimmer. For the opening, it is necessary to remove the rubber pad from underneath the dimmer box;

Fig.2

Unfasten the screw that locks the triangle terminal cover.