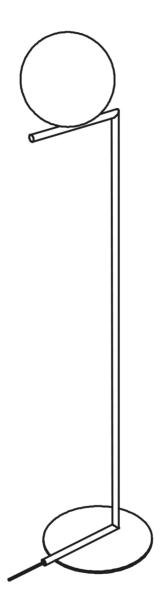

# IC F1

Designed by Michael Anastassiades, 2014

F3173057

ΕN

**01. F3136057** – Glass diffuser 1 assembly for chrome version

**02. RF28045** – Led 220-240V 40-250W 4-100W Rondò dimmer

03. RF3130100 – Screw kit with Allen key for base assembly