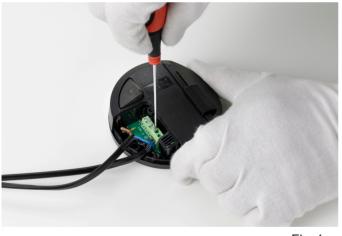

### RF28045

LED RONDÒ DIMMER 220-240V 40-250W 4-100W

Fig.5

Remove the cable clamp and disconnect the cables from the green terminal box.

Fig.6

Assemble now the new dimmer: Connect the cables respecting the polarities, lock the wires by positioning the cable clamp and then fasten the three screws, cover the green terminal box with the triangle cover, turn the dimmer box, fasten the screw and stick-on the rubber pads.