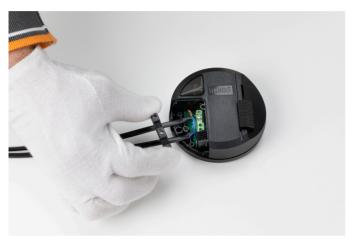

## RF28045

LED RONDÒ DIMMER 220-240V 40-250W 4-100W

Fig.3

Turn the dimmer box and remove the terminal cover;

Fig.4

Unfasten the three screws of the cable clamps;

### RF28045

LED RONDÒ DIMMER 220-240V 40-250W 4-100W

Fig.5

Remove the cable clamp and disconnect the cables from the green terminal box.

Fig.6

Assemble now the new dimmer: Connect the cables respecting the polarities, lock the wires by positioning the cable clamp and then fasten the three screws, cover the green terminal box with the triangle cover, turn the dimmer box, fasten the screw and stick-on the rubber pads.