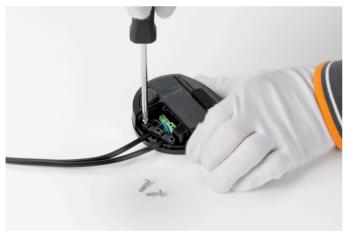

### RF28045

LED RONDÒ DIMMER 220-240V 40-250W 4-100W

Fig.1

Open the box of the damaged dimmer. For the opening, it is necessary to remove the rubber pad from underneath the dimmer box;

Fig.2

Unfasten the screw that locks the triangle terminal cover.